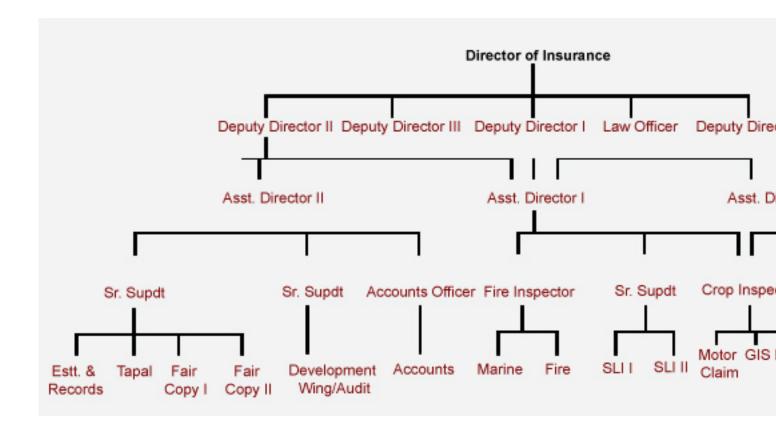

## **Organisational Structure**

The Director of Insurance is the Head of the department. The Department has its directorate at Thiruvananthapuram. The office is functioning at Kerala Housing Board Building, Santhinagar. There are three Deputy Directors and three Assistant Directors below the Director.

1

**Head Office** 

Director

1/2

| Deputy Director          | 3                                         |  |
|--------------------------|-------------------------------------------|--|
| Law Officer              | 1 (on deputation from the Law Department) |  |
| Assistant Director       | 3                                         |  |
| Senior Superintendent    | 4                                         |  |
| Accounts Officer         | 1                                         |  |
| Inspector                | 2                                         |  |
| Junior Superintendent    | 11                                        |  |
| Clerks                   | 67                                        |  |
| Fair Copy Superintendent |                                           |  |
| Typists                  | 13                                        |  |
| Confidential Assistant   | 1                                         |  |
| Driver                   | 1                                         |  |
| Clerical Assistant       | 1                                         |  |
| Attender                 | 1                                         |  |
| Peons                    | 13                                        |  |
| Night Watcher            | 1                                         |  |
| Part Time Sweeper        | 1                                         |  |
| Total                    | 127                                       |  |